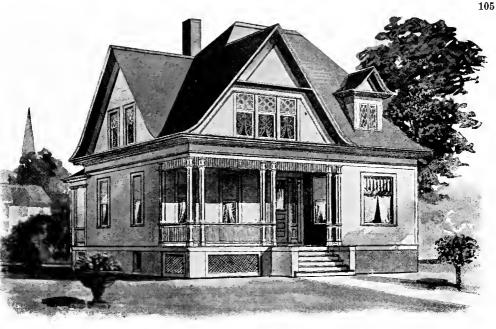

Design No. 2003

First Floor Plan

Second Floor Plan

#### Size: Width, 19 feet 10 inches; length, 38 feet, exclusive of porches

Blue prints consist of basement plan; first and second floor plans; front, two side elevations; wall sections and all necessary interior details. Specifications consist of about twenty pages of typewritten matter.

Full and complete working plans and specifications of this house will be furnished for \$5.00. Cost of this house is from about \$2,550,00 to about \$2,800.00, according to the locality in which it is built.